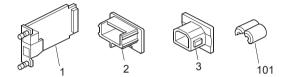

## **CONTENTS**

|                      | TVDE 7000     |  |
|----------------------|---------------|--|
| -I(-AKII E I HERNE I | TYPE /300     |  |
|                      | 1 1 1 L 1 000 |  |

| gabit | Ethernet Ty | pe730 GIGABIT ETHERNI |             |              |        |             | _   |           |        | Oct 2   | 20  |
|-------|-------------|-----------------------|-------------|--------------|--------|-------------|-----|-----------|--------|---------|-----|
| T E M | PARTS       | PARTS                 | Q'TY Q<br>/ | 'TY<br>/ PTR | BSI    | то          | т   | FROM      | SERIAL | REMARKS |     |
| 10.   | NO.         | N A M E               | PAGE P.     | / PIR<br>ACK | NO.    | 10          | Ĺ   | 1 10 0 11 | NO.    | RBHARRD | L   |
| 1     | G3815661    | PCB:GIGA+USB          | 1           |              |        |             |     |           |        | 1       | Τ   |
|       | B1545865    | Cap:Connector:USB     | ¦ 1¦        |              |        | į           | ii  |           |        | <br>    | i   |
|       | B1295008    | Cap - LAN Connector   | 1           |              |        | I<br>I      | 1 1 |           |        | <br>    | 1   |
|       | 16071574    | Ferrite Core:RFC-H13  |             |              |        | 1           | 1 1 |           |        | <br>    | ŀ   |
|       | !<br>!      | i                     |             |              |        | i           | ii  |           |        | <br>    | į   |
|       | I<br>I      | i<br>!                | 1 1         |              |        | !<br>!      | 1 1 |           |        | <br>    | 1   |
|       | <br>        |                       |             |              |        | I<br>I      | 1 1 |           |        | <br>    | ŀ   |
|       | i<br>I      | i<br>I                |             |              |        | i<br>I      | i i |           |        | I<br>I  | į   |
|       | !           |                       |             |              |        | 1           | 1 1 |           |        | <br>    | 1   |
|       | !<br>!      |                       |             |              |        | i<br>I      | ii  |           |        | !<br>   | i   |
|       | I<br>I      | 1                     | 1 1         |              |        | 1           | 1 1 |           |        | <br>    | ŀ   |
|       | !<br>!      |                       |             |              |        | !<br>!      |     |           |        | <br>    | ŀ   |
|       | !           |                       | 1 1         |              |        | i<br>i      | ii  |           |        | !<br>   | i   |
|       | i<br>I      | i<br>I                |             | 1 1 1        | i<br>I | i<br>I      | i i |           |        | i<br>I  | İ   |
|       | !<br>!      |                       |             |              |        | 1           |     |           |        | <br>    | !   |
|       | !<br>!      |                       |             |              |        |             | ii  |           |        | <br>    | i   |
|       | 1           |                       |             |              |        | !           | Ιİ  |           |        | <br>    | İ   |
|       | 1<br>       |                       |             |              |        | 1           | 1 1 |           |        | <br>    | 1   |
|       | -<br> -     | į                     | i i         |              |        | į           |     |           |        | <br> -  | i   |
|       | !<br>!      |                       |             |              |        | !           | 1 1 |           |        | <br>    | 1   |
|       | 1<br>1<br>1 |                       |             |              |        | !<br>!      | 1 1 |           |        | 1<br>   | 1   |
|       | i<br>I      | i<br>I                | i i         |              |        | i<br>I      |     |           |        | <br>    | 1   |
|       | 1<br>1      |                       |             |              |        | 1           | 1 1 |           |        | <br>    | 1   |
|       | !<br>!      |                       |             |              |        | !<br>!<br>! | 1 1 |           |        | I<br>   | i   |
|       | !<br>!      |                       | i i         |              |        | i           | ii  |           |        | <br>    | i   |
|       | I<br>I      |                       |             |              |        | !<br>!      | 1 1 |           |        | <br>    | 1   |
|       | !<br>!      |                       |             |              |        | 1           |     |           |        | <br>    | į   |
|       | I           | i<br>I                | i i         |              |        | i<br>i      | ii  |           |        | <br>    | i   |
|       | !           |                       |             |              |        | 1           |     |           |        | <br>    | 1   |
|       | !<br>!<br>! |                       |             |              |        | !<br>!<br>! |     |           |        | <br>    | i   |
|       | i<br>I      | i<br>I                | i i         |              |        | i<br>I      | i i |           |        | <br>    | i   |
|       | !<br>!      |                       |             |              |        | 1           |     |           |        | <br>    | ł   |
|       | !           |                       |             |              |        |             | ii  |           |        | <br>    | i   |
|       | i<br>I      | i<br>I                |             |              |        | i<br>I      | i i |           |        | <br>    | i   |
|       | !           |                       |             |              |        | !           | ! ! |           |        | <br>    | 1   |
|       | !<br>!      |                       |             |              |        | I<br>I      | 1 1 |           |        | !<br>   | i   |
|       | i<br>I      | i<br>I                | įį          |              |        | i<br>I      | ii  |           |        | <br>    | i   |
|       | !           |                       |             |              |        | 1           |     |           |        | <br>    | 1   |
|       | !<br>!<br>! |                       |             |              |        | i<br>I      | i i |           |        | !<br>   | i   |
|       | i<br>I      | i<br>I                |             | 1 1 1        | i<br>I | i<br>I      | i i |           |        | i<br>I  | İ   |
|       | !<br>!      |                       |             | 111          |        | 1           | 1 1 |           |        | <br>    | 1   |
|       | !<br>!      |                       |             |              |        | 1           |     |           |        | I<br>   | i   |
|       | i<br>I      | İ                     | įį          |              |        | I<br>I      | 1 1 |           |        | <br>    | İ   |
|       | !<br>!      |                       |             |              |        | 1           |     |           |        | <br>    | 1   |
|       | !           |                       | 1 1         |              |        | 1           | ii  |           |        | !<br>   | i   |
|       | 1           |                       |             | 111          |        | 1           | 1 1 |           |        | <br> -  | 1   |
|       | !<br>!      |                       |             |              |        | i           |     |           |        | <br>    | 1   |
|       | !           |                       | i i         |              |        | 1           | i i |           |        | <br>    | i   |
|       | i<br>I      | i<br>I                | i           | 1 1 1        |        | I<br>I      | 1 1 |           |        | i<br>I  | İ   |
|       | !<br>!      |                       |             |              |        | i           |     |           |        | <br>    |     |
|       | !           |                       | i i         |              |        | İ           | ii  |           |        | <br>    | i   |
|       | I<br>I      |                       | 1 1         |              |        | 1           | 1 1 |           |        | <br>    | 1   |
|       | !<br>!      |                       |             |              |        | 1           |     |           |        | <br>    |     |
|       | !<br>!      |                       |             |              |        | i           | ii  |           |        | !<br>   | i   |
|       | 1<br>1      |                       |             |              |        | T.          |     |           |        | <br>    | İ   |
|       | 1<br>1      |                       |             |              |        |             | 1 1 |           |        | <br>    | 1   |
|       | !<br>!<br>! |                       |             |              |        | i           |     |           |        | <br>    | 1   |
|       | I<br>I      | 1                     | i i         |              |        | i<br>I      | 1 1 |           |        | <br>    | i   |
|       | I<br>I      |                       |             |              |        |             | 1 1 |           |        | <br>    | 1   |
|       | 1<br>1<br>1 |                       |             |              |        | !<br>!      | 1 1 |           |        | ;<br>   | 1   |
|       | I<br>I      | į                     | i i         |              |        | i           | 1 1 |           |        | <br>    | 1   |
|       | !<br>!      |                       |             | 111          |        | 1           | 1 1 |           |        | <br>    | 1   |
|       | 1<br>       |                       |             |              |        |             | 1 1 |           |        | 1<br>   | 1   |
|       |             | · ·                   |             |              |        |             |     |           |        |         | - , |