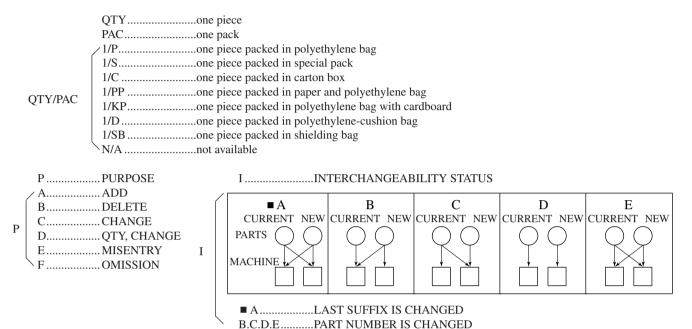

#### 1. HOW TO READ THE PARTS LIST

(1) Number of pieces

The number of pieces in the list denotes total pieces used per unit. But the numbers in the list for PACKING MATERIAL and ACCESSORY denote total pieces used per machine.

- (2) One pack of screws in the list includes 50 pieces.
- (3) ABBREVIATED CODES