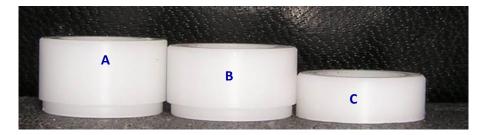

Figure 1 – Location of Screws on Gear Train Bracket

- 4. Remove gears
- 5. Inspect bosses on frame for damage, see Figure 2 for location.

Figure 2 – Boss and Post Location

6. If any boss is damaged, install appropriate sleeve from kit – **NOTE**: the sleeves are all different and must be installed on the correct location. Figure 3 shows all the sleeves in a side-by-side comparison.

Figure 3 – Sleeves Comparison

The boss closest to the front of the device for CQ 85xx/88xx, left hand side of the device for CQ 8700/8900 (see Figure 4) uses the longer sleeve (**A**). The boss in the middle uses the slightly-shorter sleeve (**B**), and the shortest sleeve (**C**) goes closest to the Compound Tilt Gear.