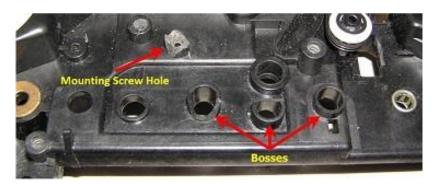

Figure 1 – Location of Screws on Gear Train Bracket

- 4. Remove gears
- 5. Inspect bosses on frame for damage, see Figure 2 for location.

Figure 2 – Boss and Post Location

6. If any boss is damaged, install appropriate sleeve from kit – **NOTE**: the sleeves are all different and must be installed on the correct location. Figure 3 shows all the sleeves in a side-by-side comparison.