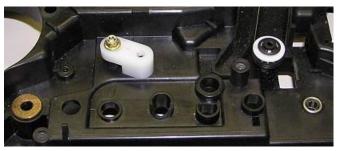

Figure 1 – Location of Screws on Gear Train Bracket

- 4. Remove gears
- 5. Inspect bosses on frame for damage, see Figure 2 for location.

Figure 2 – Boss and Post Location

6. If any boss is damaged, install appropriate sleeve from kit – **NOTE**: the sleeves are all different and must be installed on the correct location. Figure 3 shows all the sleeves in a side-by-side comparison.