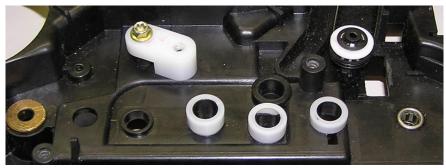

Figure 1 – Location of Screws on Gear Train Bracket

- 4. Remove gears
- 5. Inspect bosses on frame for damage, see Figure 2 for location.

Figure 2 – Boss and Post Location

6. If any boss is damaged, install appropriate sleeve from kit – **NOTE**: the sleeves are all different and must be installed on the correct location. Figure 3 shows all the sleeves in a side-by-side comparison.

Figure 3 – Sleeves Comparison

The boss closest to the front of the device for CQ 85xx/88xx, left hand side of the device for CQ 8700/8900 (see Figure 4) uses the longer sleeve (**A**). The boss in the middle uses the slightly-shorter sleeve (**B**), and the shortest sleeve (**C**) goes closest to the Compound Tilt Gear.