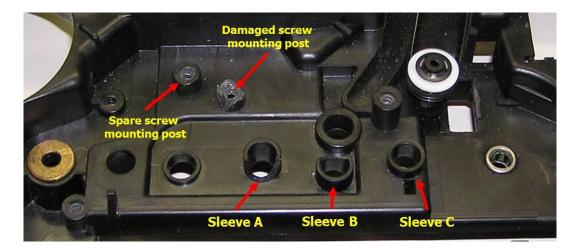

Figure 3 – Sleeves Comparison

The boss closest to the front of the device for CQ 85xx/88xx, left hand side of the device for CQ 8700/8900 (see Figure 4) uses the longer sleeve (**A**). The boss in the middle uses the slightly-shorter sleeve (**B**), and the shortest sleeve (**C**) goes closest to the Compound Tilt Gear.

7. Check the screw mounting post on the frame for damage. If it is damaged, install the repair bracket using the spare mounting post (See Figure 4).

Figure 4 - Post and Boss Locations

Figure 5 below shows the bracket installed.