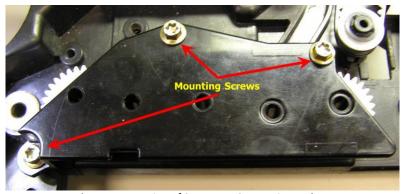

- 1. Remove Drum Assembly (REP 2.4 for CQ 85xx/88xx, REP 7.13 for CQ 8700/8900).
- 2. Remove Drum Maintenance Pivot Plate/Drum Wiper Blade Assembly (REP 2.17 for CQ 85xx/88xx, REP 7.15 for CQ 8700/8900).
- 3. Remove 3 screws securing bracket for gear train (Figure 1).

Figure 1 – Location of Screws on Gear Train Bracket

- 4. Remove gears
- 5. Inspect bosses on frame for damage, see Figure 2 for location.

Figure 2 – Boss and Post Location

6. If any boss is damaged, install appropriate sleeve from kit – **NOTE**: the sleeves are all different and must be installed on the correct location. Figure 3 shows all the sleeves in a side-by-side comparison.