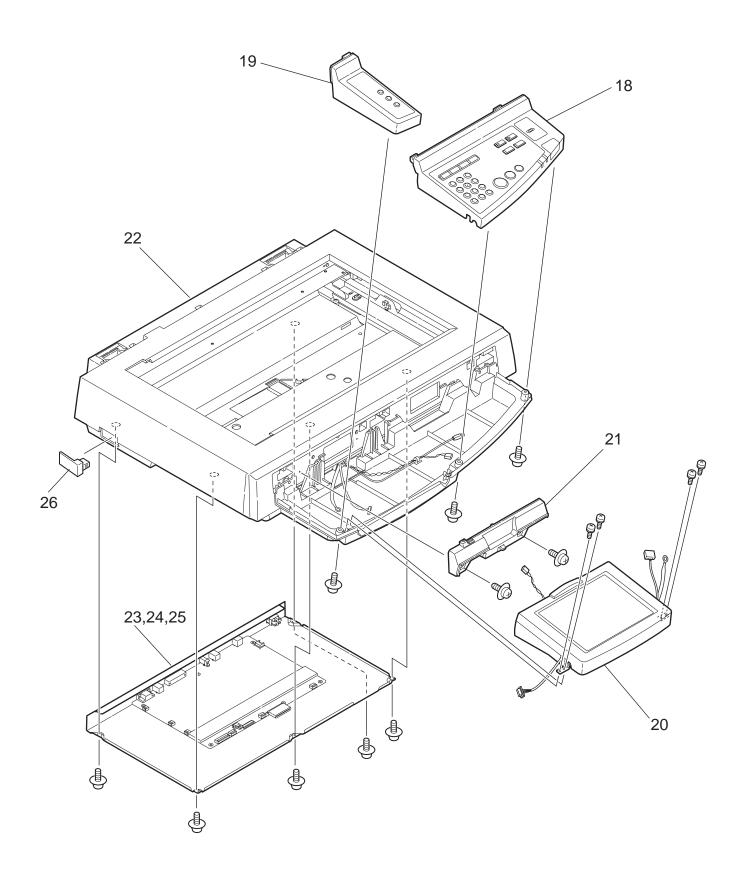

## Flatbed Unit

| No. | Part No. | Part Name             | Remarks   |
|-----|----------|-----------------------|-----------|
| 18  |          | RIGHT PANEL           |           |
| 19  |          | LEFT PANEL            |           |
| 20  | 43775101 | LCM MODULE            |           |
| 21  |          | LCM LOCK              |           |
| 22  | 43775301 | FLATBED W/O Panel LCM |           |
| 23  | 43775401 | MAIN BOARD            | USA       |
| 24  |          | MAIN BOARD            | Australia |
| 25  |          | MAIN BOARD            | Europe    |
| 26  |          | LOCK SWITCH COVER     |           |