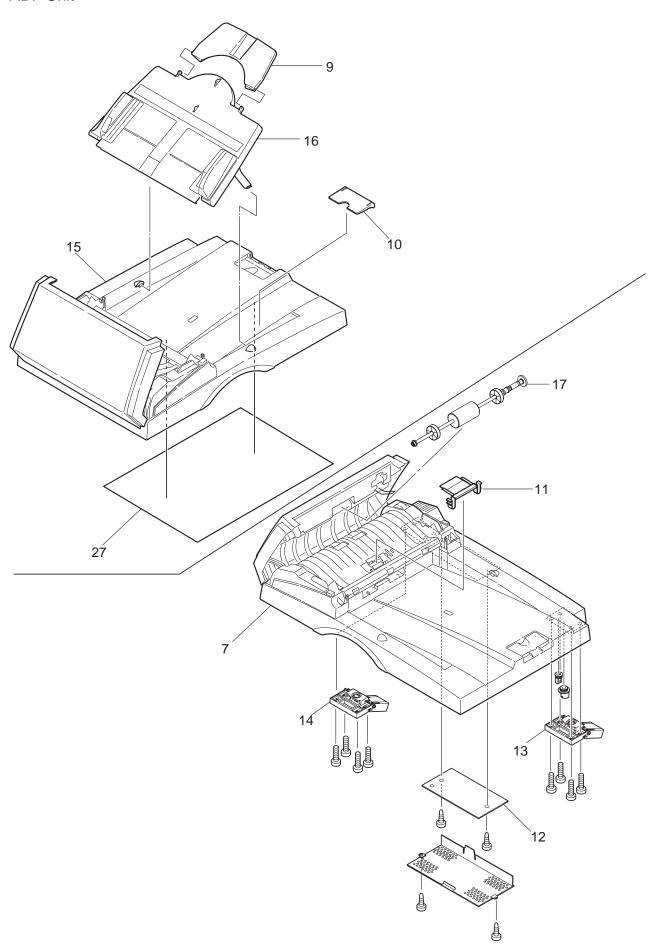

| No. | Part No. | Part Name         | Remarks |
|-----|----------|-------------------|---------|
| 9   |          | ADF PAPER SUPPORT |         |
| 10  |          | ADF PAPER STOPPER |         |
| 11  | 43774401 | ASS'Y-PAD         |         |
| 12  | 43774501 | PCBA-ABA61        |         |
| 13  | 43774601 | HINGE-FB          |         |
| 14  | 43774701 | HINGE-ADF         |         |
| 15  | 43774801 | ASS'Y-ADF         |         |
| 16  |          | ASS'Y_INPUT TRAY  |         |
| 17  | 43760101 | ASS'Y_ADF_ROLLER  |         |
| 27  |          | BACKGROUND-SHEET  |         |