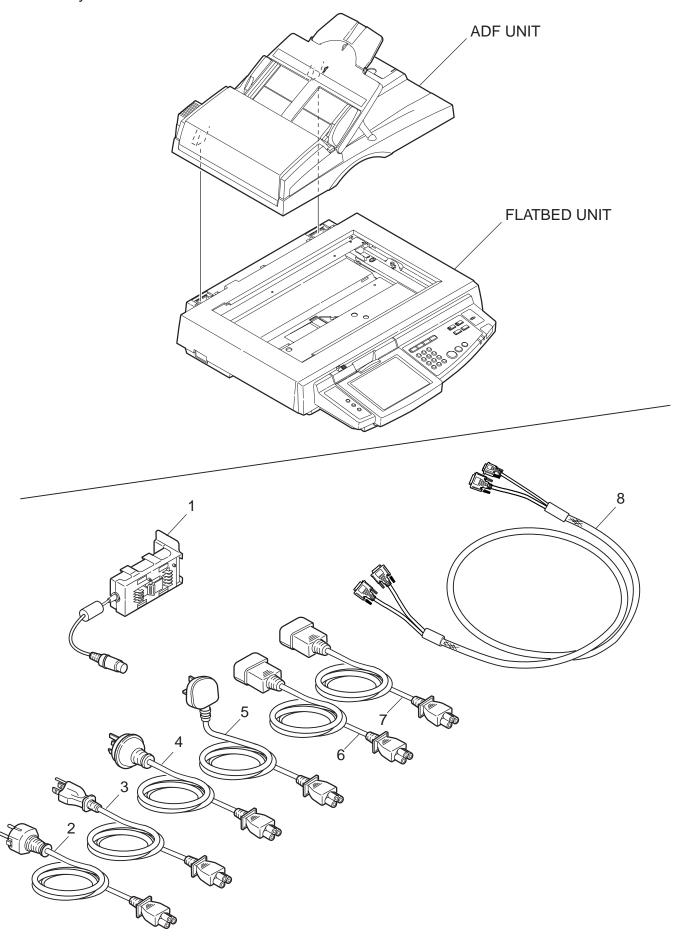

# Parts Layout

| No. | Part No. | Part Name             | Remarks   |
|-----|----------|-----------------------|-----------|
| 1   | 43758701 | ADAPTER HOLDER        | ROHS      |
| 2   |          | AC POWER CORD         | Europe    |
| 3   | 43758901 | AC POWER CORD         | USA       |
| 4   |          | AC POWER CORD         | Australia |
| 5   |          | AC POWER CORD         | OEL       |
| 6   | 43759201 | AC power cord(C5-C14) | USA       |
| 7   |          | AC power cord(C5-C14) | Europe    |
| 8   | 43804001 | DVI-DVI Cable         |           |